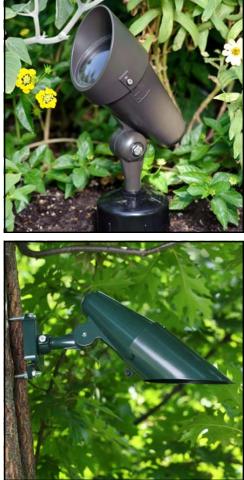

- BR20 bullet has 12V MR16 socket with lamp clip assembly installed
- Rated for up to 75 watt 12V MR16 lamp
- USR20 (angled shield) or UST20 (tube shield) required for use as an uplight
- DSA6 (angled shield) or DST6 (tube shield) required for use as a downlight
- Remote transformer required
- Available in textured finishes Hartford Green (HGT) or Bronze (BZT)

For use with 10W, 20W, 35W, 50W, or 75W MR16 12V lamps. Also compatible with any LED MR16 replaceable lamp.

Optional Mounting Accessories: S7 12V Mounting Stake

TM Tree Mount TMB Tree Mount Box \*<u>Optional MR16 Lenses</u>: