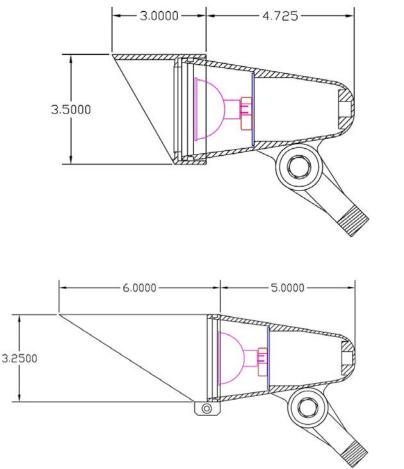

- BR20 bullet has 12V MR16 socket with lamp clip assembly installed
- Rated for up to 75 watt 12V MR16 lamp
- USR20 (angled shield) or UST20 (tube shield) required for use as an uplight
- DSA6 (angled shield) or DST6 (tube shield) required for use as a downlight
- Remote transformer required
- Available in textured finishes Hartford Green (HGT) or Bronze (BZT)

For use with 10W, 20W, 35W, 50W, or 75W MR16 12V lamps. Also compatible with any LED MR16 replaceable lamp.

Optional Mounting Accessories: S7 12V Mounting Stake

TM Tree Mount TMB Tree Mount Box \*<u>Optional MR16 Lenses</u>: