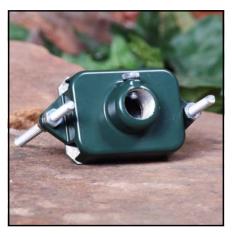

## TM Tree Mount

- All mounting hardware included:
  - (2) 4" Tree Bolts with (4) 1/4 x 20 nuts
  - (1) Galvanized back plate
  - (2) Back plate mounting screws
  - (1) Knuckle mounting stainless screw
- · Comes standard with all downlight kits unless specified
- Available in textured finishes Hartford Green (HGT) or Bronze (BZT)
- 4"Stainless Tree Bolts and Nuts available upon request at additional cost