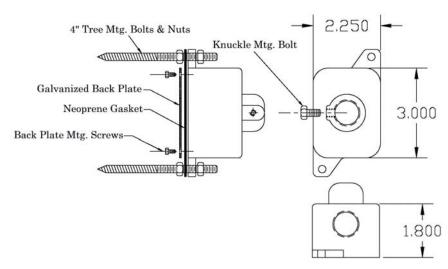

## TMB Tree Mount Box

- All mounting hardware included:
  - (2) 4" Tree Bolts with (4) 1/4 x 20 nuts
  - (1) Galvanized back plate
  - (2) Back plate mounting screws
  - (1) Knuckle mounting stainless screw
- Larger box with Neoprene Gasket
- 1/2-14 NPT inlet thread for cord grip/seal tite attachment
- For low voltage applications, use TMB box to house TE-12-75 watt transformer
- Available in textured Bronze (BZT) finish
- 4" Stainless Tree Bolts and Nuts available upon request at additional cost