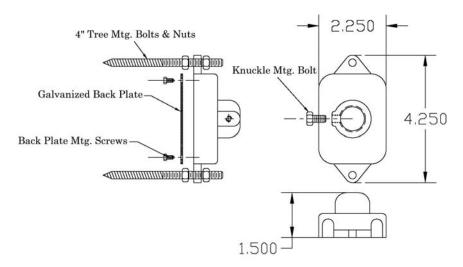

## TM Tree Mount

- All mounting hardware included:
  - (2) 4" Tree Bolts with (4) 1/4 x 20 nuts
  - (1) Galvanized back plate
  - (2) Back plate mounting screws
  - (1) Knuckle mounting stainless screw
- · Comes standard with all downlight kits unless specified
- Available in textured finishes Hartford Green (HGT) or Bronze (BZT)
- 4"Stainless Tree Bolts and Nuts available upon request at additional cost