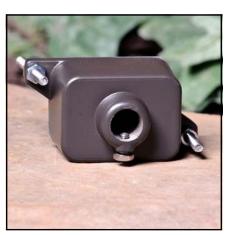

## TMB Tree Mount Box

- All mounting hardware included:
  - (2) 4" Tree Bolts with (4) 1/4 x 20 nuts
  - (1) Galvanized back plate
  - (2) Back plate mounting screws
  - (1) Knuckle mounting stainless screw
- Larger box with Neoprene Gasket
- 1/2-14 NPT inlet thread for cord grip/seal tite attachment
- For low voltage applications, use TMB box to house TE-12-75 watt transformer
- Available in textured Bronze (BZT) finish
- 4" Stainless Tree Bolts and Nuts available upon request at additional cost