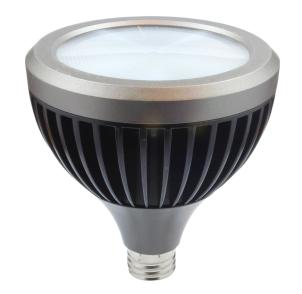

## **DESCRIPTION:**

The PAR (Indoor/Outdoor) Series is designed specifically as an energy saving alternative to traditional halogen PAR lamps, making them ideal for general lighting. Designed for 120VAC, 60Hz universal power, they can be installed into any standard E26 medium socket. The lamps are corrosion resistant. Each lamp is made with CREE XP-E high power chipset.

## **FEATURES:**

- Dimmable
- Shock and vibration resistant
- UV, NIR radiation & mercury free
- Black or white housing
- Suitable for totally enclosed fixtures

Wattage Beam Spread 25°, 40° CRI 85 Lamp Life (hours) 35,000 Warranty (years)