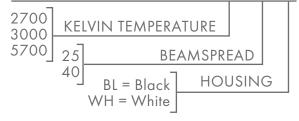

## **FEATURES:**

- Dimmable
- Shock and vibration resistant
- UV, NIR radiation & mercury free
- Black or white housing
- Suitable for totally enclosed fixtures

Wattage Beam Spread 25°, 40° CRI 85 Lamp Life (hours) 35,000 Warranty (years)

17 Lumens 800, 850, 1150 Kelvin Temperature 2700, 3000, 5700 Input Voltage AC 110-120V/60hz Replaces 100W Halogen IP 64 Chipset CREE XP-E 3

## PART NUMBER: PAR 38 IOS XXXX XX XX