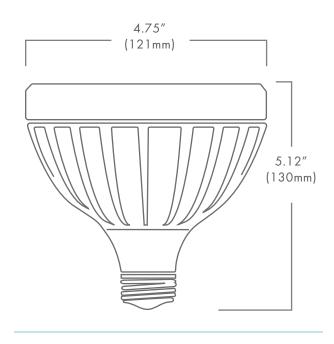

## **PAR-38**

## **DESCRIPTION:**

The PAR (Indoor/Outdoor) Series is designed specifically as an energy saving alternative to traditional halogen PAR lamps, making them ideal for general lighting. Designed for 120VAC, 60Hz universal power, they can be installed into any standard E26 medium socket. The lamps are corrosion resistant. Each lamp is made with CREE XP-E high power chipset.