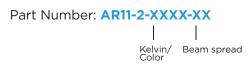

Wattage 2
Lumens 120

Beam Spread 15°, 30°, 60°

Kelvin Temperature 2200, 2700, 3000, 5700
Color Red, Green, Blue, Amber

Operating Range 8-25 VAC
Replaces 20W Halogen

 CRI
 85

 IP
 61

 Chipset
 CREE

 Lamp Life (hours)
 50,000