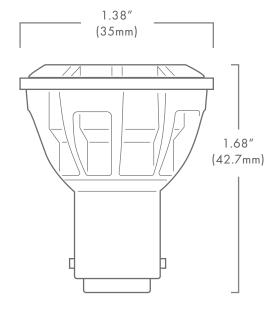

## AR11

## **DESCRIPTION**

The Brilliance LED AR11 DCB is designed to better fit into standard, low voltage, AR11 fixtures and have a longer lamp life. These LEDs are thermally engineered to operate in enclosed fixtures and provide added security by automatically cooling down, and reducing lumen output when exposed to extreme heat (air temperatures above 125°F). There is no color shift when lumen output is reduced.